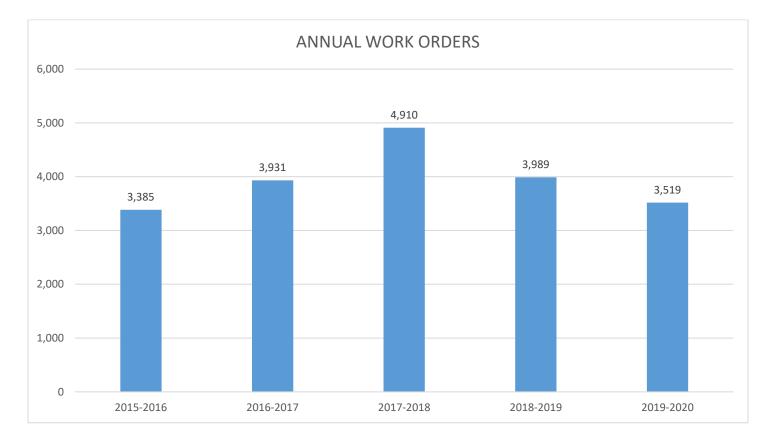

### **B. ANNUAL MAINTENANCE REPORT**

Preparing the buildings for the 2020 - 2021 school year has presented many challenges, but has also proved to be very rewarding. I would like to thank Dr. Riker, Ms. Hoffman, the entire maintenance department and custodial staff for all of their efforts and support over the entire year, but especially during the summer months. I would also like to thank Mr. Grice of D'Huy Engineering, Inc., as well as the building administrators for their cooperation in completing projects and preparing for a successful opening of a new school year.

For all of us, in all aspects of our lives, 2020 was a very different year. When the pandemic took us by surprise in March, we quickly adapted custodial and maintenance work schedules to provide limited building coverage to ensure building safety and protection of assets. Shortly after we settled into our new schedules, we were able to schedule contractors to work on projects in a safe manner. This would prove very beneficial, as we were able to complete several different projects in the spring, thus beating the summer rush when contractors tend to get backed up with work. Ultimately, given challenging circumstances, we were able to complete over 25 projects – both contracted and in house, by taking advantage of the extra time that buildings were unoccupied.